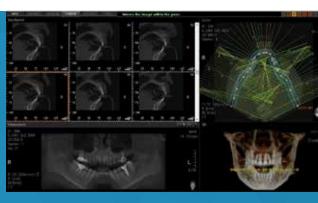

### VATECH PaX-i 3D Green panoramic and cone beam system

#### Sharper images. Accurate diagnoses. Every time.

- ► Superior image quality
- ► Ultra-low-dose X-ray technology, short scan time
- ▶ Wide range of field-of-view options: 5x5 to 16x10 cm
- Optimal FOV for precise diagnosis and reduced patient exposure
- ▶ Available with cephalometric option

Providing safer low-radiation scans with the latest advances in X-ray imaging technology, the PaX-i 3D Green is putting patient safety first while satisfying the clinician's need for accurate diagnostic images.