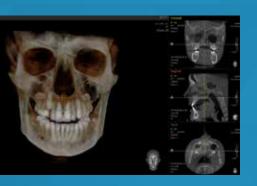

### VATECH PaX-i 3D Green panoramic and cone beam system

#### Sharper images. Accurate diagnoses. Every time.

- ► Superior image quality
- ► Ultra-low-dose X-ray technology, short scan time
- ▶ Wide range of field-of-view options: 5x5 to 16x10 cm
- Optimal FOV for precise diagnosis and reduced patient exposure
- ▶ Available with cephalometric option

Providing safer low-radiation scans with the latest advances in X-ray imaging technology, the PaX-i 3D Green is putting patient safety first while satisfying the clinician's need for accurate diagnostic images.