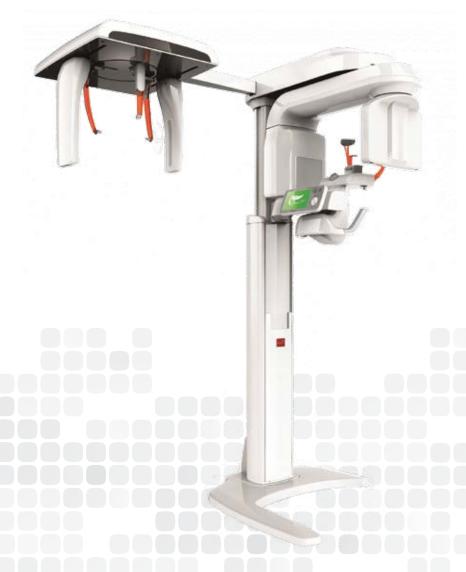

### VATECH PaX-i 3D Green panoramic and cone beam system

#### Sharper images. Accurate diagnoses. Every time.

- ► Superior image quality
- ► Ultra-low-dose X-ray technology, short scan time
- ▶ Wide range of field-of-view options: 5x5 to 16x10 cm
- Optimal FOV for precise diagnosis and reduced patient exposure
- ▶ Available with cephalometric option

Providing safer low-radiation scans with the latest advances in X-ray imaging technology, the PaX-i 3D Green is putting patient safety first while satisfying the clinician's need for accurate diagnostic images.