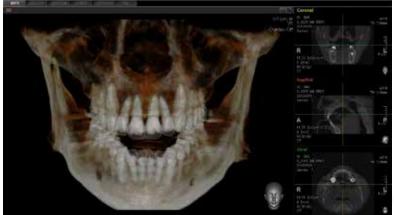

#### Sharper images. Accurate diagnoses. Every time.

- ► Superior image quality
- ► Ultra-low-dose X-ray technology, short scan time
- ▶ Wide range of field-of-view options: 5x5 to 16x10 cm
- Optimal FOV for precise diagnosis and reduced patient exposure
- ▶ Available with cephalometric option

Providing safer low-radiation scans with the latest advances in X-ray imaging technology, the PaX-i 3D Green is putting patient safety first while satisfying the clinician's need for accurate diagnostic images.