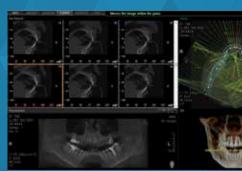

### VATECH PaX-i 3D Green panoramic and cone beam system

#### Sharper images. Accurate diagnoses. Every time.

- ► Superior image quality
- ► Ultra-low-dose X-ray technology, short scan time
- ▶ Wide range of field-of-view options: 5x5 to 16x10 cm
- Optimal FOV for precise diagnosis and reduced patient exposure
- ▶ Available with cephalometric option

Providing safer low-radiation scans with the latest advances in X-ray imaging technology, the PaX-i 3D Green is putting patient safety first while satisfying the clinician's need for accurate diagnostic images.