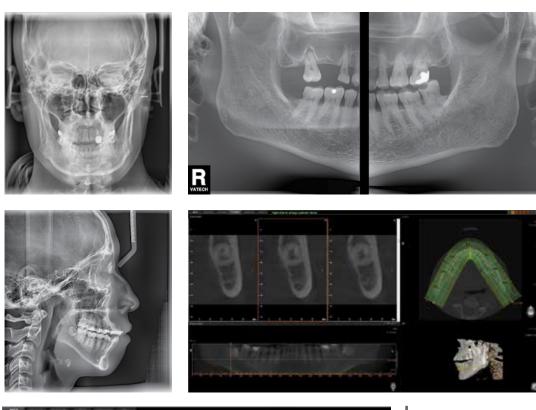

#### Sharper images. Accurate diagnoses. Every time.

- ► Superior image quality
- ► Ultra-low-dose X-ray technology, short scan time
- ▶ Wide range of field-of-view options: 5x5 to 16x10 cm
- Optimal FOV for precise diagnosis and reduced patient exposure
- ▶ Available with cephalometric option

Providing safer low-radiation scans with the latest advances in X-ray imaging technology, the PaX-i 3D Green is putting patient safety first while satisfying the clinician's need for accurate diagnostic images.