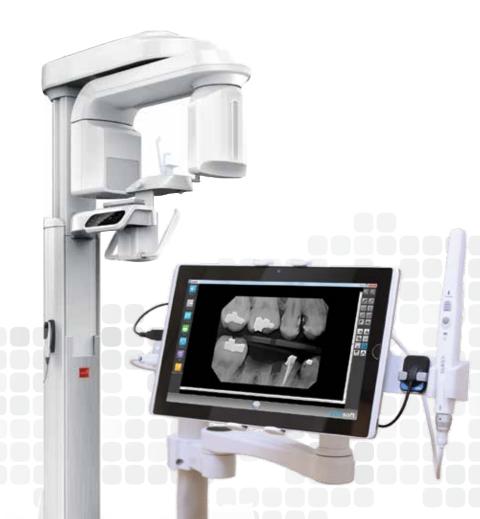

### VATECH PaX-i 3D Green panoramic and cone beam system

#### Sharper images. Accurate diagnoses. Every time.

- ► Superior image quality
- ► Ultra-low-dose X-ray technology, short scan time
- ▶ Wide range of field-of-view options: 5x5 to 16x10 cm
- Optimal FOV for precise diagnosis and reduced patient exposure
- ▶ Available with cephalometric option

Providing safer low-radiation scans with the latest advances in X-ray imaging technology, the PaX-i 3D Green is putting patient safety first while satisfying the clinician's need for accurate diagnostic images.