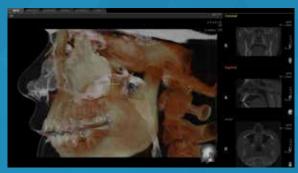

### VATECH PaX-i 3D Green panoramic and cone beam system

#### Sharper images. Accurate diagnoses. Every time.

- ► Superior image quality
- ► Ultra-low-dose X-ray technology, short scan time
- ▶ Wide range of field-of-view options: 5x5 to 16x10 cm
- Optimal FOV for precise diagnosis and reduced patient exposure
- ▶ Available with cephalometric option

Providing safer low-radiation scans with the latest advances in X-ray imaging technology, the PaX-i 3D Green is putting patient safety first while satisfying the clinician's need for accurate diagnostic images.