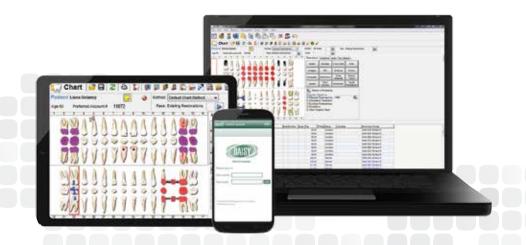

### Practice management software shopping checklist

| DMC delivers:                                                               | DAISY practice<br>management<br>system | Other<br>software |
|-----------------------------------------------------------------------------|----------------------------------------|-------------------|
| Ultra-secure HIPAA-compliant data encryption                                | <b>✓</b>                               |                   |
| Redundant data backup (RBS)                                                 | <b>✓</b>                               |                   |
| Certified electronic health record (DAISY EHR)                              | <b>✓</b>                               |                   |
| Seamless digital imaging integration                                        | <b>✓</b>                               |                   |
| Electronic medical history updates (DAISY Forms Anywhere)                   | <b>✓</b>                               |                   |
| Highly efficient automated real-time eligibility (RTE)                      | <b>✓</b>                               |                   |
| Quick entry of claim payments (ERA QuickPost)                               | <b>✓</b>                               |                   |
| Electronic prescribing (eRx)                                                | <b>✓</b>                               |                   |
| Intuitive voice-activated periodontal charting                              | <b>✓</b>                               |                   |
| Integrated credit card processing (DAISY InCharge)                          | <b>✓</b>                               |                   |
| EDI services                                                                | <b>✓</b>                               |                   |
| Mobile access to scheduling, patient notes and e-prescribing (DAISY Mobile) | <b>✓</b>                               |                   |