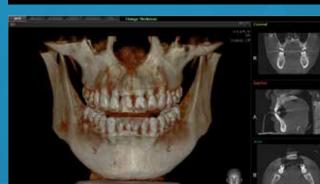

### VATECH PaX-i 3D Green panoramic and cone beam system

#### Sharper images. Accurate diagnoses. Every time.

- ► Superior image quality
- ► Ultra-low-dose X-ray technology, short scan time
- ▶ Wide range of field-of-view options: 5x5 to 16x10 cm
- Optimal FOV for precise diagnosis and reduced patient exposure
- ▶ Available with cephalometric option

Providing safer low-radiation scans with the latest advances in X-ray imaging technology, the PaX-i 3D Green is putting patient safety first while satisfying the clinician's need for accurate diagnostic images.