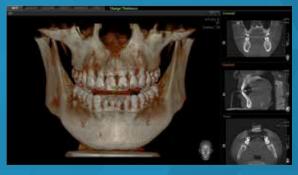

### VATECH PaX-i 3D Green panoramic and cone beam system

#### Sharper images. Accurate diagnoses. Every time.

- ► Superior image quality
- ► Ultra-low-dose X-ray technology, short scan time
- ▶ Wide range of field-of-view options: 5x5 to 16x10 cm
- Optimal FOV for precise diagnosis and reduced patient exposure
- ▶ Available with cephalometric option

Providing safer low-radiation scans with the latest advances in X-ray imaging technology, the PaX-i 3D Green is putting patient safety first while satisfying the clinician's need for accurate diagnostic images.