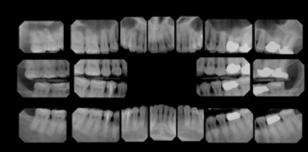

### VATECH PaX-i 3D Green panoramic and cone beam system

#### Sharper images. Accurate diagnoses. Every time.

- ► Superior image quality
- ► Ultra-low-dose X-ray technology, short scan time
- ▶ Wide range of field-of-view options: 5x5 to 16x10 cm
- Optimal FOV for precise diagnosis and reduced patient exposure
- ▶ Available with cephalometric option

Providing safer low-radiation scans with the latest advances in X-ray imaging technology, the PaX-i 3D Green is putting patient safety first while satisfying the clinician's need for accurate diagnostic images.